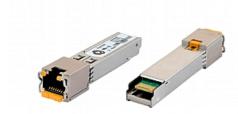

## SFP1-C

Copper 1G SFP transceivers

SFP1-C is a copper SFP transceiver. This standard pluggable SFP copper module has an RJ-45 connector.

## **FEATURES**

Certified Transceiver - Kramer certified, hot-pluggable SFP copper module, for high-quality transmission of 1000BASE-T signal over Cat5 UTP cable